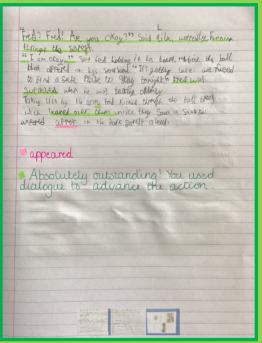

In Maths we have been looking at addition and subtraction. We are currently using the inverse to check our answers.

We have produced some beautiful pieces of writing in English, using speech to advance the action.